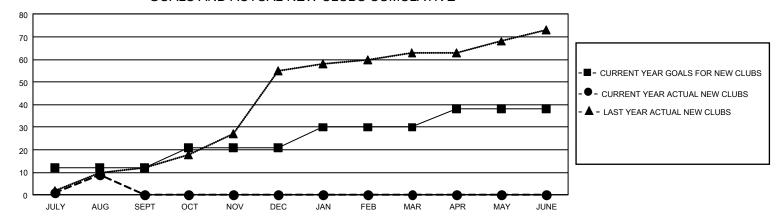

## GOALS AND ACTUAL NEW CLUBS CUMULATIVE

## GMT Constitutional Area 8, Group B

REPORT DOES NOT INCLUDE CLUBS IN UNDISTRICTED AREAS.

| Clubs         |               |             |               | Members               |                           |                         |                                                    |
|---------------|---------------|-------------|---------------|-----------------------|---------------------------|-------------------------|----------------------------------------------------|
|               | RESULTS FOR   | R 2021-2022 |               | RESULTS FOR 2021-2022 |                           |                         |                                                    |
| QUARTER       | NEW CLUB GOAL | NEW CLUBS   | DROPPED CLUBS | QUARTER               | MEMBER GROWTH NET<br>GOAL | MEMBER GROWTH<br>ACTUAL | DROPPED MEMBERS<br>ACTUAL (including<br>transfers) |
| JULY/AUG/SEPT | 36            | 9           | 0             | JULY/AUG/SEP          | oT 350                    | 450                     | 146                                                |
| OCT/NOV/DEC   | 27            | 0           | 0             | OCT/NOV/DEC           | 380                       | 0                       | 0                                                  |
| JAN/FEB/MAR   | 27            | 0           | 0             | JAN/FEB/MAR           | 305                       | 0                       | 0                                                  |
| APR/MAY/JUNE  | 24            | 0           | 0             | APR/MAY/JUNE          | E 278                     | 0                       | 0                                                  |