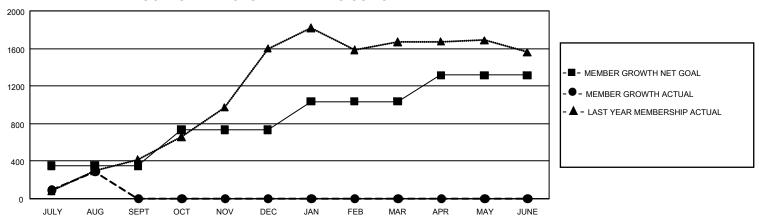

## GOALS AND ACTUAL MEMBERS CUMULATIVE

| DROPPED CLUBS: 0 |     | 108 CLUBS OF 408 ADDED 1<br>OR MORE NEW MEMBERS | GENDER DISTRIBUTION                 |                |  |
|------------------|-----|-------------------------------------------------|-------------------------------------|----------------|--|
|                  |     |                                                 | MALE                                | 5,892 (57.37%) |  |
|                  |     |                                                 | FEMALE                              | 4,377 (42.62%) |  |
| DROPPED MEMBERS  |     |                                                 | NON BINARY                          | 0 (0.00%)      |  |
| DECEASED         | 5   |                                                 | PREFER NOT TO ANSWER                | 1 (0.01%)      |  |
| CLUB CANCELLED   | 0   |                                                 | TOTAL FAMILY UNIT MEMBERS 843       |                |  |
| OTHER            | 141 | CLICK HERE FOR                                  |                                     |                |  |
| TOTAL            | 146 | CUMULATIVE MEMBERSHIP  DATA                     | FAMILY MEMBERS PAYING HALF DUES 475 |                |  |

## GMT Constitutional Area 8, Group B

REPORT DOES NOT INCLUDE CLUBS IN UNDISTRICTED AREAS.

| Clubs         |               |             |               | Members               |                           |                         |                                                    |
|---------------|---------------|-------------|---------------|-----------------------|---------------------------|-------------------------|----------------------------------------------------|
|               | RESULTS FOR   | R 2021-2022 |               | RESULTS FOR 2021-2022 |                           |                         |                                                    |
| QUARTER       | NEW CLUB GOAL | NEW CLUBS   | DROPPED CLUBS | QUARTER               | MEMBER GROWTH NET<br>GOAL | MEMBER GROWTH<br>ACTUAL | DROPPED MEMBERS<br>ACTUAL (including<br>transfers) |
| JULY/AUG/SEPT | 36            | 9           | 0             | JULY/AUG/SEP          | oT 350                    | 450                     | 146                                                |
| OCT/NOV/DEC   | 27            | 0           | 0             | OCT/NOV/DEC           | 380                       | 0                       | 0                                                  |
| JAN/FEB/MAR   | 27            | 0           | 0             | JAN/FEB/MAR           | 305                       | 0                       | 0                                                  |
| APR/MAY/JUNE  | 24            | 0           | 0             | APR/MAY/JUNE          | E 278                     | 0                       | 0                                                  |